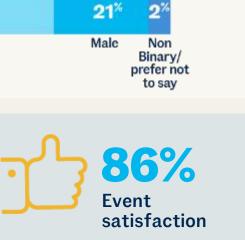

### An event with a large and *diverse* audience

Young Adults (no children)

14%

21%

45-54

21%

Older

Teenagers

11% 4

17%

55+

Empty Nesters