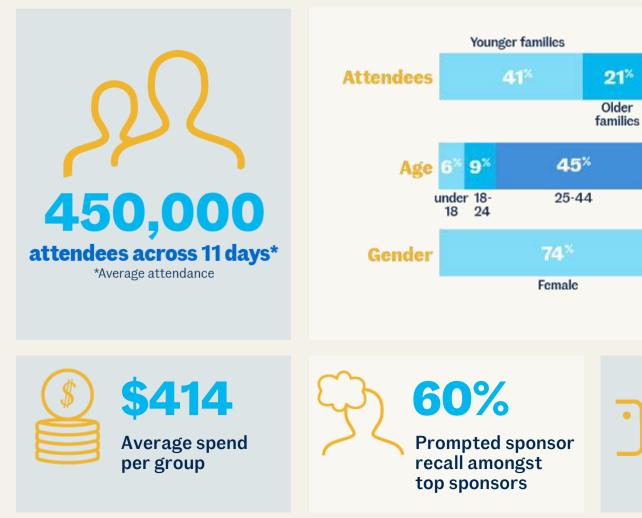

### An event with a large and *diverse* audience

Young Adults (no children)

14%

21%

45-54

21%

Older

Teenagers

11% 4

17%

55+

Empty Nesters