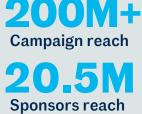

# The Melbourne Royal Show provides a broad reach & high *exposure*

### **Social Media performance**

### **Media Statistics**

\$34.2M+ PR value for the Show \$4.22M Sponsors PR value

ROYAL SHOW