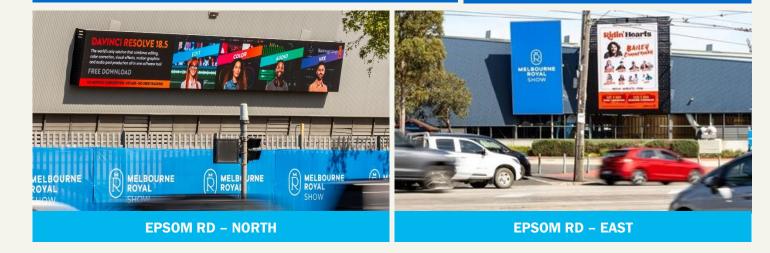

### External Facing Screens - 15 sec, static

- Epsom Rd North Billboard
- Epsom Rd East Billboard

### **MASTER SPECIFICATIONS**

| DISPLAY                 | FRAME SET | SCREEN NAME | SCREEN SIZE (M) | SCREEN RESOLUTION (PX) | LOCATION              | CONTENT TYPE            |
|-------------------------|-----------|-------------|-----------------|------------------------|-----------------------|-------------------------|
| Grand Pavilion Display  | Front     | MR-GPD1     | 14m W x 1.9m H  | 1408 x 192             | Grand Pavilion        | Dynamic (30s) or Static |
| Makers Pavilion Display | Front     | MR-MPD1     | 14m W x 1.9m H  | 1408 x 192             | Makers Pavilion       | Dynamic (30s) or Static |
| Kiosk 1                 | Front     | MR-K1a      | 1m W x 1.6m H   | 1080 x 1920            | Epsom Road Entry      | Dynamic (30s) or Static |
|                         | Back      | MR-K1b      | 1m W x 1.6m H   | 1080 x 1920            | Epsom Road Entry      | Dynamic (30s) or Static |
| Kiosk 2                 | Front     | MR-K2a      | 1m W x 1.6m H   | 1080 x 1920            | Ferris Wheel          | Dynamic (30s) or Static |
|                         | Back      | MR-K2b      | 1m W x 1.6m H   | 1080 x 1920            | Ferris Wheel          | Dynamic (30s) or Static |
| Kiosk 3                 | Front     | MR-K3a      | 1m W x 1.6m H   | 1080 x 1920            | Grandstand            | Dynamic (30s) or Static |
|                         | Back      | MR-K3b      | 1m W x 1.6m H   | 1080 x 1920            | Grandstand            | Dynamic (30s) or Static |
| Kiosk 4                 | Front     | MR-K4a      | 1m W x 1.6m H   | 1080 x 1920            | Grandstand            | Dynamic (30s) or Static |
|                         | Back      | MR-K4b      | 1m W x 1.6m H   | 1080 x 1920            | Grandstand            | Dynamic (30s) or Static |
| Epsom Road North Facing | Front     | MR-ER1      | 14m W x 1.9m H  | 1408 x 192             | External - Epsom Road | Static                  |
| Epsom Road East Facing  | Front     | MR-ER2      | 5.1m W x 7.7m H | 513 x 768              | External - Epsom Road | Static                  |