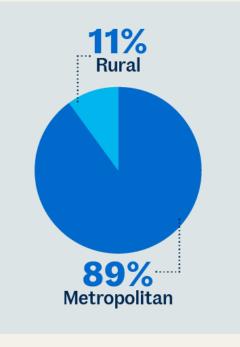

### The Melbourne Royal Show is an annual community event that has been part of Victoria's cultural fabric for over 175 years.

Attracting hundreds of thousands of visitors, the Melbourne Royal Show is the biggest Victorian major event that brings the community together to celebrate agriculture - producers, products & produce. From rural and regional Victoria to greater Melbourne; it's for all Victorians