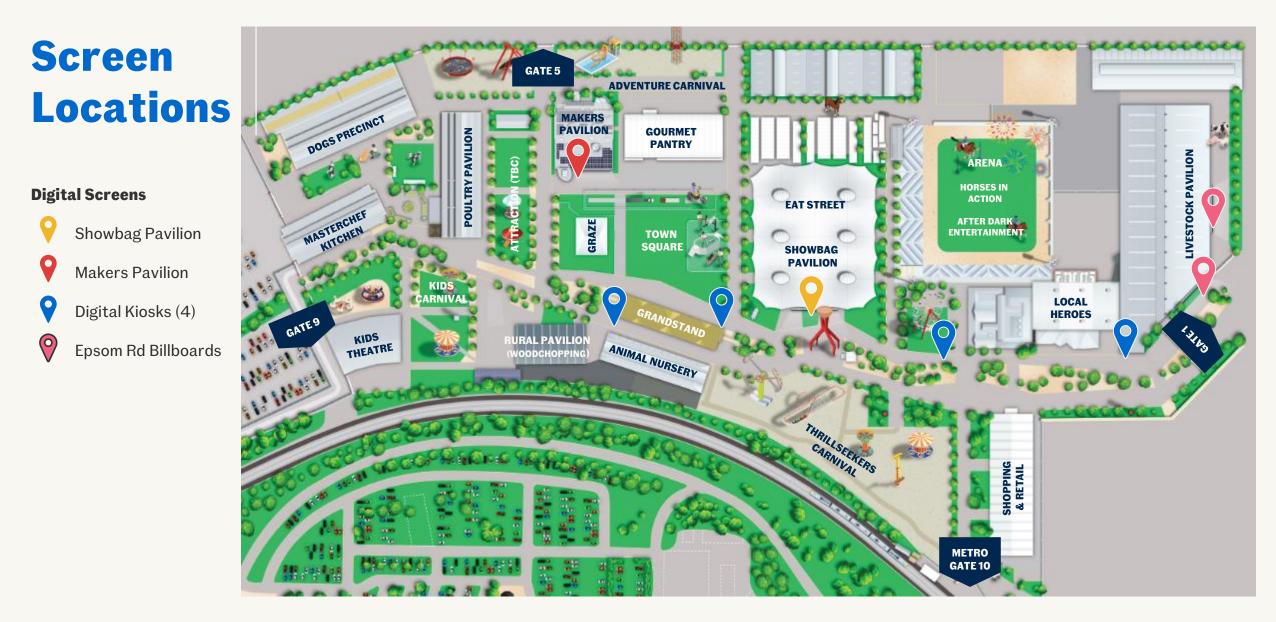

## **Digital out of** home

Your brand has the potential to be seen across Melbourne Showgrounds with digital displays located is prime positions across the site!

**12** Total Screens (internal & external)

#### Internal Screens - 30 sec, static or dynamic

- Showbag Pavilion digital display
- Makers Pavilion digital display
- Grand Boulevard digital Kiosks
  - 4 x double sided (8 screens)

### External Facing Screens - 15 sec, static

- Epsom Rd North Billboard
- Epsom Rd East Billboard