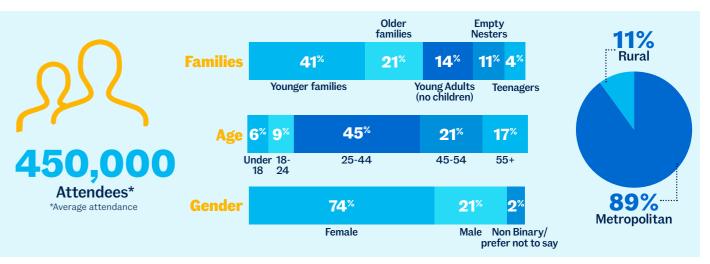

# **2025** *Partnership* **Prospectus**

Melbourne Royal Show Thursday 25 September - 5 October

> The ELVI

> > urgi

## **Be part of Victoria's Largest** Community Event

#### **The Melbourne Royal Show is** an annual community event that has been part of Victoria's cultural fabric for over 175 years.

Attracting hundreds of thousands of visitors, the Melbourne Royal Show is the biggest Victorian major event that brings the community together to celebrate agriculture - producers, products & produce.

From rural and regional Victoria to greater Melbourne; it's for all Victorians.



### **Demographics**



#### **Event Statistics**



#### **Pillars of the Melbourne Royal Show**



### **Marketing & PR Statistics**







Website page views



154.4K Social media

followers



4.2M+ Social media reach during Show

Partnership Prospectus 2025

## **Explore the** endless **benefits**

The Melbourne Royal Show is an excellent platform to showcase our brand and products? Yardley Kyling, Head of Marketing & Customer Support Sushi Hub



### 82%

**Partner retention** rate from 2023 to 2024

#### 60% 2024 prompted

brand recall amongst top partners

# 390 +

**Partner mentions** in media broadcast/ clippings



**Coca-Cola loves** collaborating with the **Melbourne Royal Show** because it allows us to engage with a diverse audience, foster community spirit, and create unforgettable, refreshing e