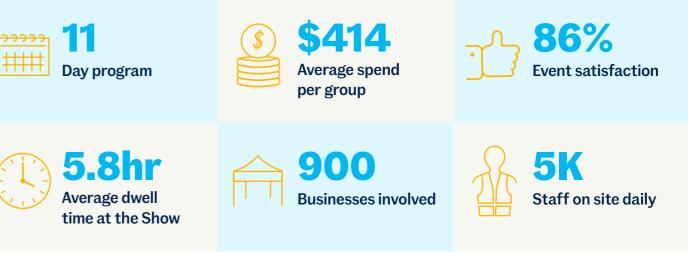

# **2025** *Partnership* **Prospectus**

Melbourne Royal Show Thursday 25 September - 5 October

> The ELVI

> > urgi

## **Be part of Victoria's Largest** Community Event

#### **The Melbourne Royal Show is** an annual community event that has been part of Victoria's cultural fabric for over 175 years.

Attracting hundreds of thousands of visitors, the Melbourne Royal Show is the biggest Victorian major event that brings the community together to celebrate agriculture - producers, products & produce.

From rural and regional Victoria to greater Melbourne; it's for all Victorians.



### **Demographics**



#### **Event Statistics**



#### **Pillars of the Melbourne Royal Show**



### **Marketing & PR Statistics**







Website page views



154.4K Social media

followers



4.2M+ Social media reach during Show

Partnership Prospectus 2025

## **Explore the** endless **benefits**

The Melbourne Royal Show is an excellent platform to showcase our brand and products? Yardley Kyling, Head of Marketing & Customer Support Sushi Hub



### 82%

**Partner retention** rate from 2023 to 2024

#### 60% 2024 prompted

brand recall amongst top partners

# 390 +

**Partner mentions** in media broadcast/ clippings



**Coca-Cola loves** collaborating with the **Melbourne Royal Show** because it allows us to engage with a diverse audience, foster community spirit, and create unforgettable, refreshing experiences.)

Makaela Murray,