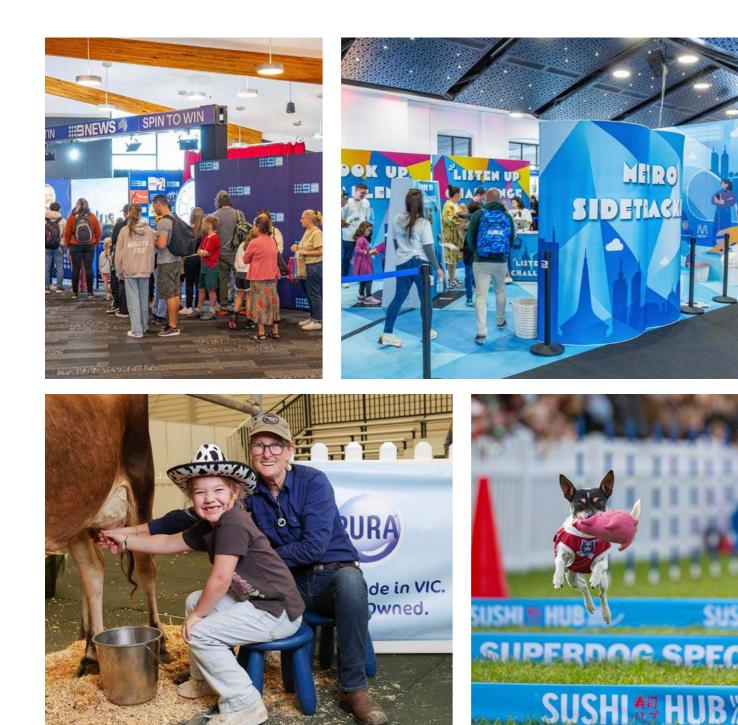

#### **The Melbourne Royal Show is** an annual community event that has been part of Victoria's cultural fabric for over 175 years.

Attracting hundreds of thousands of visitors, the Melbourne Royal Show is the biggest Victorian major event that brings the community together to celebrate agriculture - producers, products & produce.

#### **Event Statistics**

#### **Pillars of the Melbourne Royal Show**