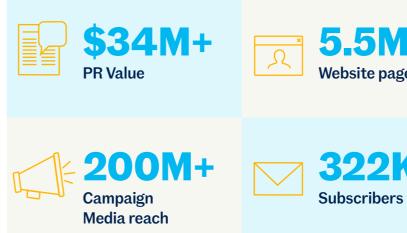

### **Marketing & PR Statistics**

Website page views

154.4K Social media

followers

4.2M+ Social media reach during Show

Partnership Prospectus 2025