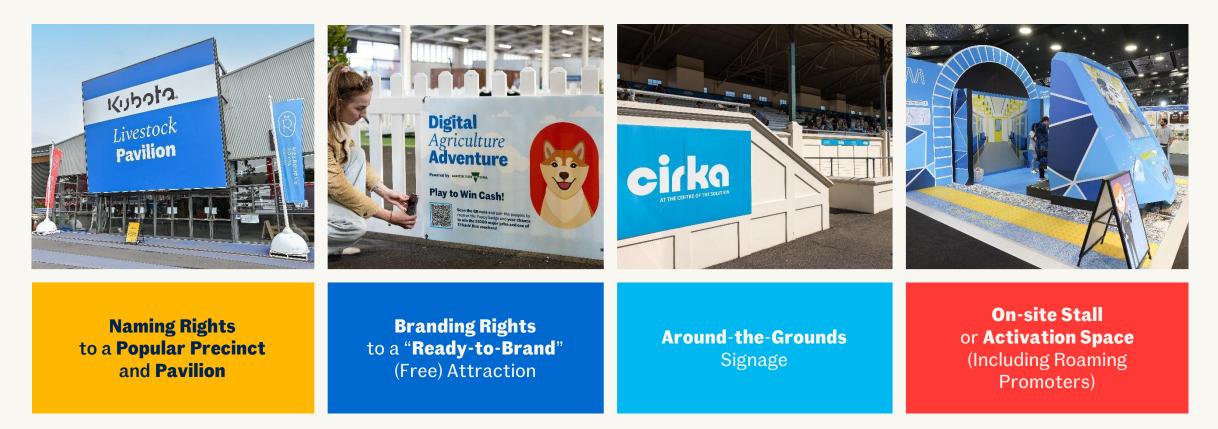

# **Other** Opportunities

In addition to advertising, Melbourne Royal Show offers brands an array of interactive opportunities on-site. These opportunities are a great way to put your brand into hands, build positive brand memories and have direct interaction with hundreds of thousands of Victorians.