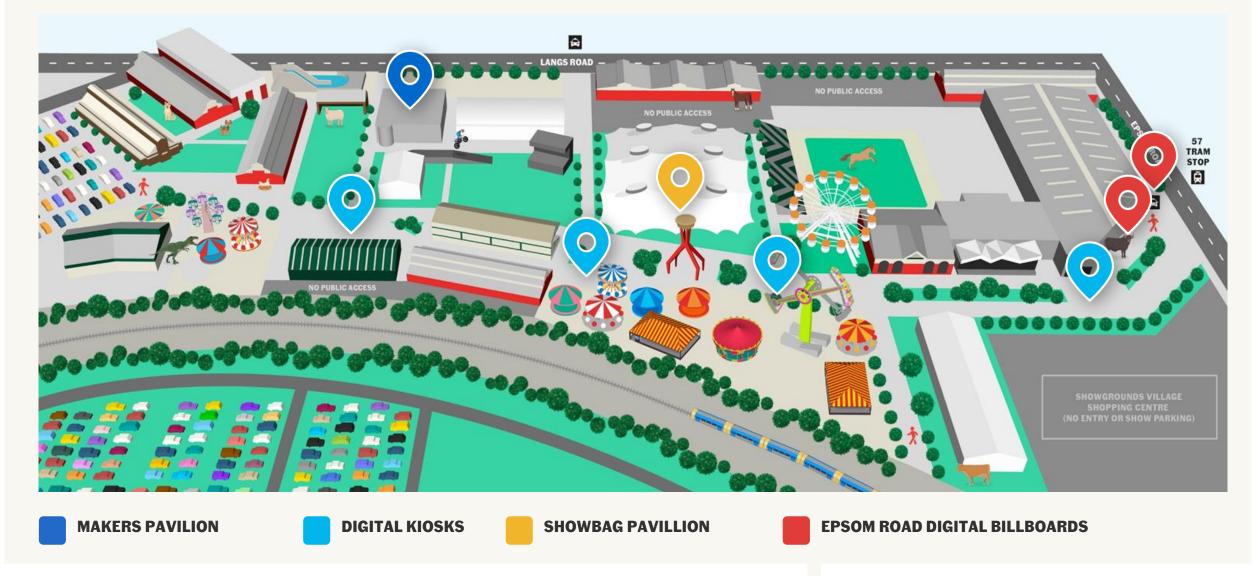

## **On Premise Digital Screen** Locations

\*Named are the approximate locations of the digital kiosks, all digital kiosks are double sided & has two screens