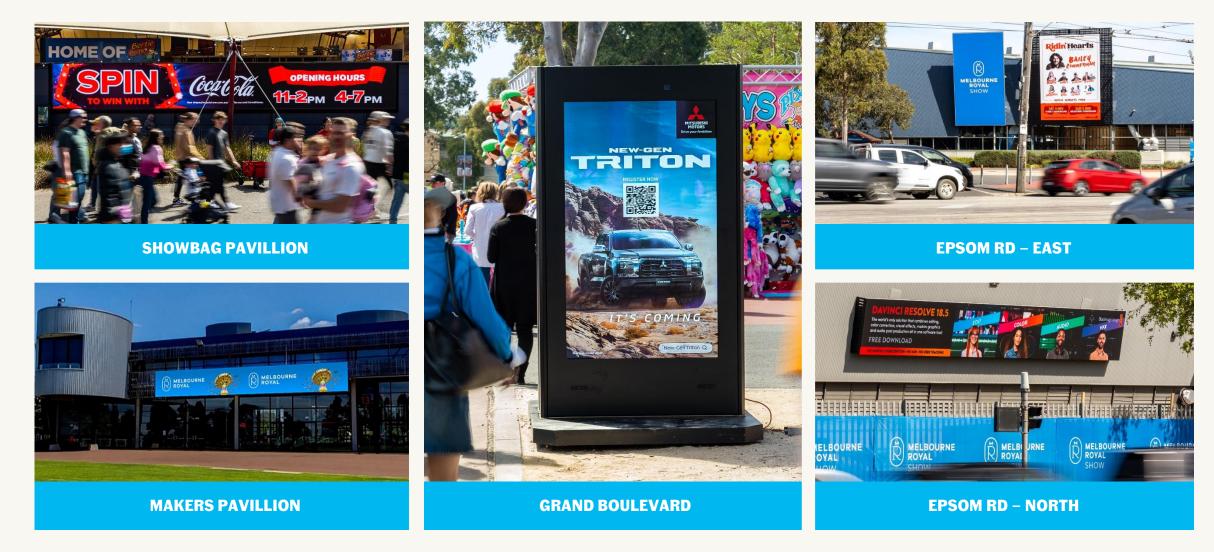

### **Digital Out Of** Home

## **On Premise Digital Screen** Locations

# **Digital Advertising** *Packages*

| Asset                                  | BRONZE                      | SILVER                      | GOLD                        | Play Length | Content Type     |
|----------------------------------------|-----------------------------|-----------------------------|-----------------------------|-------------|------------------|
| Showbag Pavilion Digital Display       | <b>319 Plays</b> (29 Daily) | <b>638 Plays</b> (58 Daily) | <b>946 Plays</b> (86 Daily) | 30 seconds  | Static / Dynamic |
| Makers Pavilion Digital Display (new!) | <b>33 Plays</b> (3 Daily)   | 66 Plays (6 Daily)          | <b>99 Plays</b> (9 Daily)   | 30 seconds  | Static / Dynamic |
| Livestock Pavilion Digital Kiosk*      | <b>319 Plays</b> (29 Daily) | <b>638 Plays</b> (58 Daily) | <b>946 Plays</b> (86 Daily) | 30 seconds  | Static / Dynamic |
| Ferris Wheel Digital Kiosk*            | <b>319 Plays</b> (29 Daily) | <b>638 Plays</b> (58 Daily) | <b>946 Plays</b> (86 Daily) | 30 seconds  | Static / Dynamic |
| Grandstand Digital Kiosk*              | <b>319 Plays</b> (29 Daily) | <b>638 Plays</b> (58 Daily) | <b>946 Plays</b> (86 Daily) | 30 seconds  | Static / Dynamic |
| Woodchop Pavilion Digital Kiosk*       | <b>319 Plays</b> (29 Daily) | <b>638 Plays</b> (58 Daily) | <b>946 Plays</b> (86 Daily) | 30 seconds  | Static / Dynamic |
| Epsom Rd Billboard South-East Facing   | <b>319 Plays</b> (29 Daily) | <b>638 Plays</b> (58 Daily) | <b>946 Plays</b> (86 Daily) | 15 seconds  | Static           |
| Epsom Rd Billboard East Facing         | <b>319 Plays</b> (29 Daily) | <b>638 Plays</b> (58 Daily) | <b>946 Plays</b> (86 Daily) | 15 seconds  | Static           |
| Website Advertising                    | 150,000 Impressions         | 250,000 Impressions         | 400,000 Impressions         |             |                  |
| Package Price: (exc. GST)              | \$15,000                    | \$20,000                    | \$25,000                    |             |                  |

\*Named are the approximate locations of the digital kiosks, all digital kiosks are double sided & has two screens