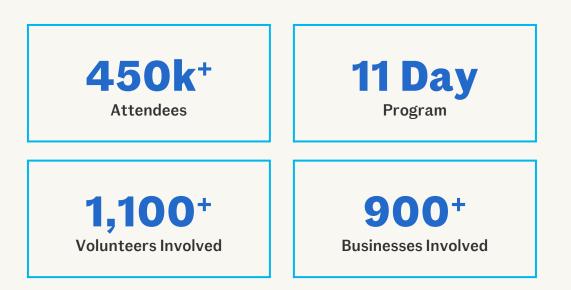

### **Be part of Victoria's** Largest **Community Event**

The Melbourne Royal Show is an annual community event that has been part of Victoria's cultural fabric for over 175 years.

The Melbourne Royal Show is the biggest Victorian major event that brings the community together to celebrate agriculture – producers, products and produce - from rural and regional Victoria to greater Melbourne, and it's for all Victorians.