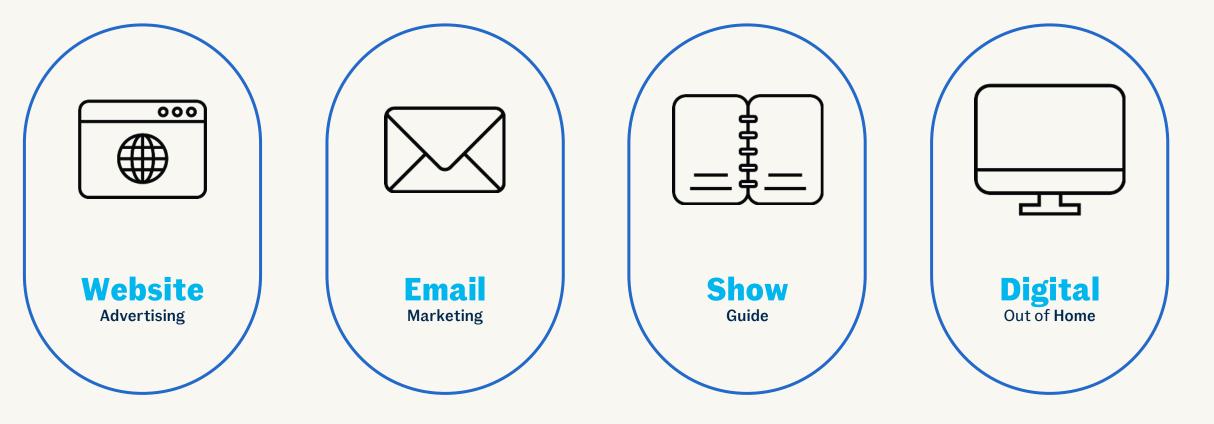

# Advertising Opportunities

There are various advertising opportunities available which attract a high level of engagement in the lead up to and during the Melbourne Royal Show.

### **This includes:**