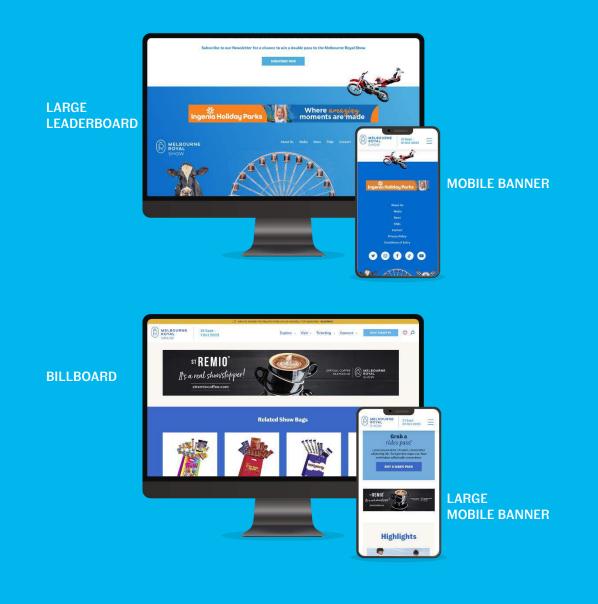

### Visitors to royalshow.com.au enjoy a dynamic and user-friendly experience.

The site's features are designed to deliver extra value to users, encouraging repeat visitation after ticket purchase.

The Melbourne Royal Show website offers advertisers the below digital display ad units across various pages:

#### DESKTOP

• Billboard

Large Leaderboard

#### **MOBILE AND TABLET**

- Large Mobile Banner
- Mobile Banner

RATE: \$20/CPM (min 120,000 impressions)

The Melbourne Royal Show offers exclusive opportunities to advertise in e-newsletters, including premium advertising opportunities in highly anticipated communications including launch events and special announcements.